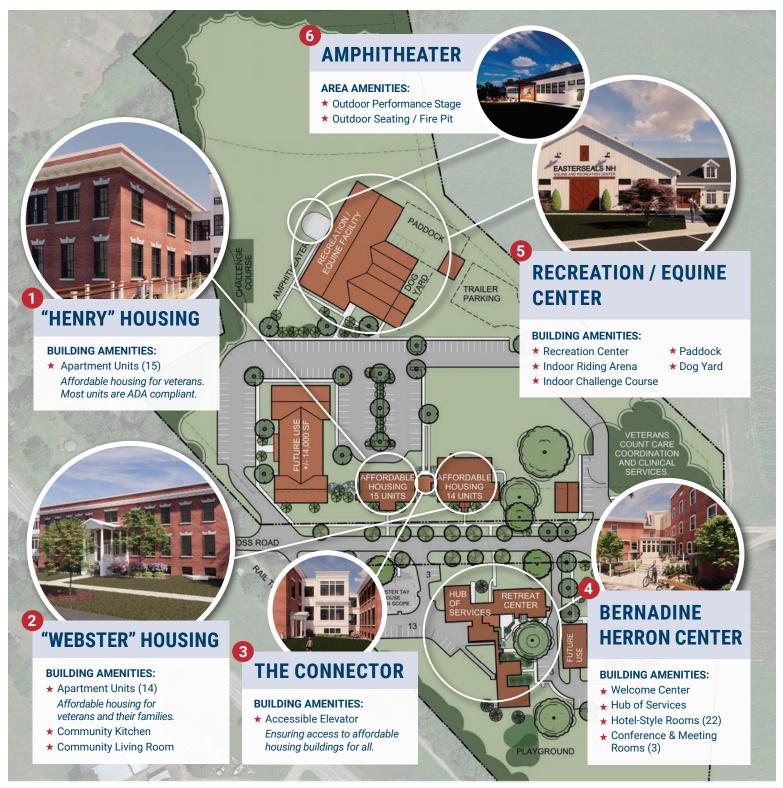

### **Campus Map and Naming Opportunities**

# MILITARY & VETERANS CAMPUS

#### Pioneering a First-of-Its-Kind Campus to Serve Those Who Served

We are transforming our 15-acre campus and facilities in Franklin into a unique center of excellence for the military community. Designed and developed by PROCON, the campus will provide housing, a retreat center, and enhanced support for service members, veterans and their families through centralized access to a variety of services and recreation activities.