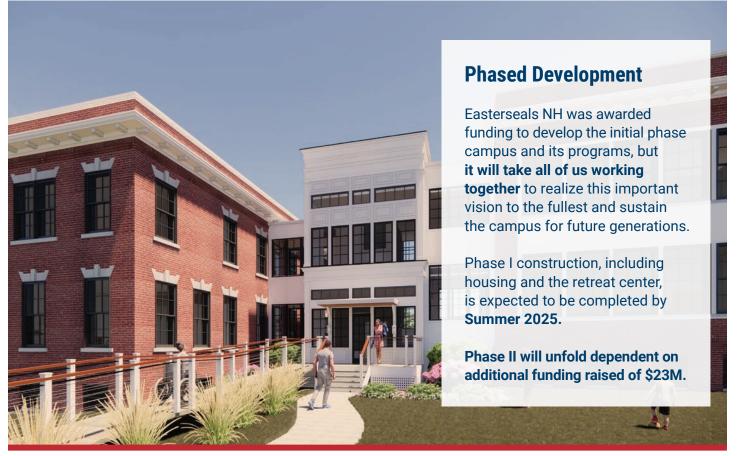

CONCEPTUAL RENDERINGS (PICTURED FRONT & BACK) OF RETREAT CENTER IN FRANKLIN, NH. SUBJECT TO CHANGE.

### Funding

Easterseals NH was awarded \$23M from the State of New Hampshire through the **American Rescue Plan Act State Fiscal Recovery Funds** to develop the first phase of this unique campus for military members and their families. **Additional funds will be needed to complete Phase II,** including the multi-purpose recreation center, maker's space and possible VA Clinic.